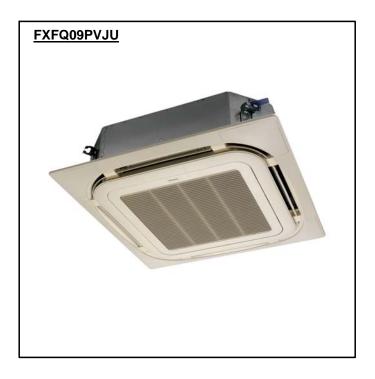

|                         |

| 460/390/350 |
|-------------|
|             |
| 1/2         |
| 1/4         |
| 1-1/4       |
| 30          |
|             |
| 0/0         |
|             |
|             |



## FXFQ09PVJU

Std U.S. Warranty: 7yrs Compressor, 1yrs Parts



## **Submittal Data Sheet**

| Project Name: |               |
|---------------|---------------|
| Location:     | Approval:     |
| Engineer:     | Date:         |
| Submitted to: | Construction: |
| Submitted by: | Unit #:       |
| Reference:    | Drawing #:    |

#### **Dimensional Drawing - Indoor Unit**

FXFQ09PVJU