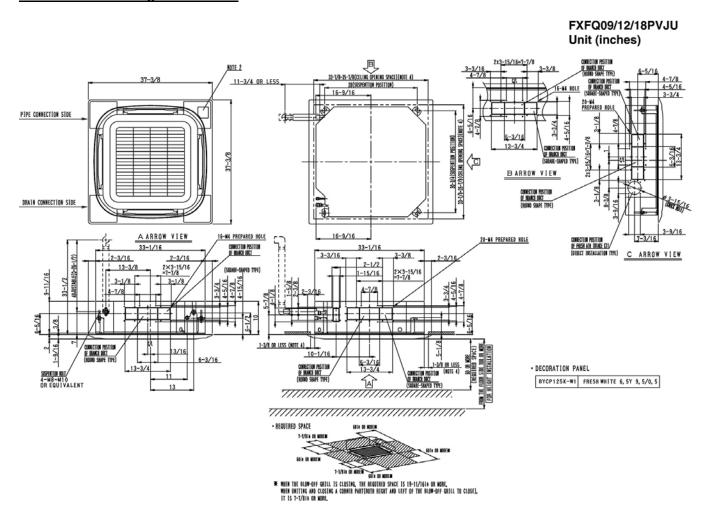

|                         |

| 460/390/350 |
|-------------|
|             |
| 1/2         |
| 1/4         |
| 1-1/4       |
| 30          |
|             |
| 0/0         |
|             |
|             |



## FXFQ09PVJU

Std U.S. Warranty: 7yrs Compressor, 1yrs Parts



## **Submittal Data Sheet**

| Project Name: |               |
|---------------|---------------|
| Location:     | Approval:     |
| Engineer:     | Date:         |
| Submitted to: | Construction: |
| Submitted by: | Unit #:       |
| Reference:    | Drawing #:    |

#### **Dimensional Drawing - Indoor Unit**

FXFQ09PVJU